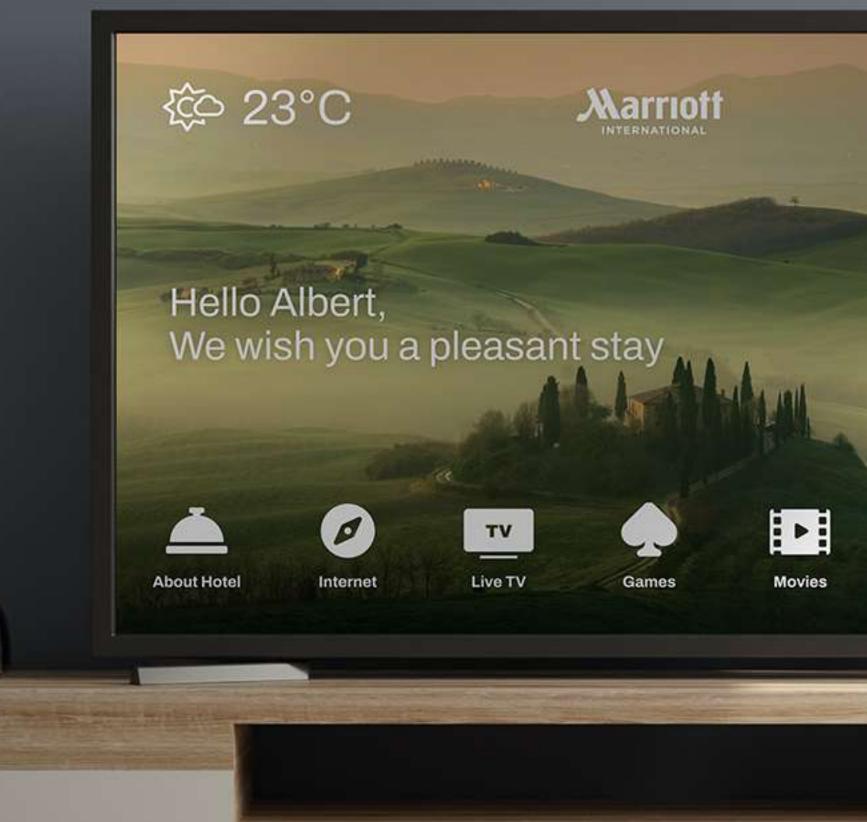

## What is **RISTV**?

RISTV is an Interactive TV System combining at once an Information System, Communication Platform with guests, Entertainment as well as Sales and Marketing Tool in one simple and complete solution. ← Back

## **Key Features**

### **Connect any TV**

Operates with any TV on the market in conjunction with Nano STB or other device and STB-less scenario with Samsung and LG Smart TVs

### **Triple screen**

The most feature-rich triple screen experience, which allows your guests to interact with the complete range of facilities and services on offer at your hotel as well as watch WIFI TV channels, VOD content and more!

### Inform your guests

Unlimited ways to interact with your clients, to spread information, to promote your business partners with detailed important descriptions and HD images.