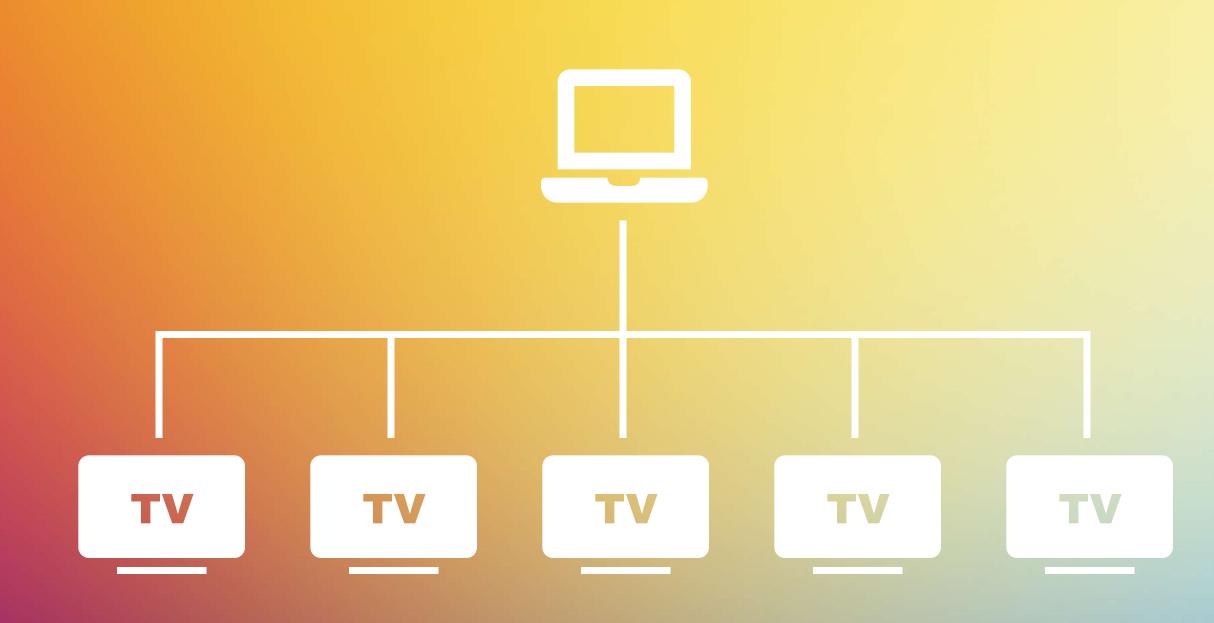

## 分 Easy to use

On-site or Cloud based easy & user friendly multi language Web Interface

Customizable and personalized TV-Interface for every Interactive Point (TV)

Easily Scalable from 1 to any number of Interactive Points

### **Any Environment**

From dedicated any shared LAN cabling systems to coaxial or otherwise fully wireless networks, allowing for easy and cost-effective deployment.

## How RIS TV works

Works with any IP-based networks for TV-IPTV Streaming and/or existing coaxial TV for marketing information exchange. Fast and Real Time Web Interface to manage content as well as user's device casting/mirroring