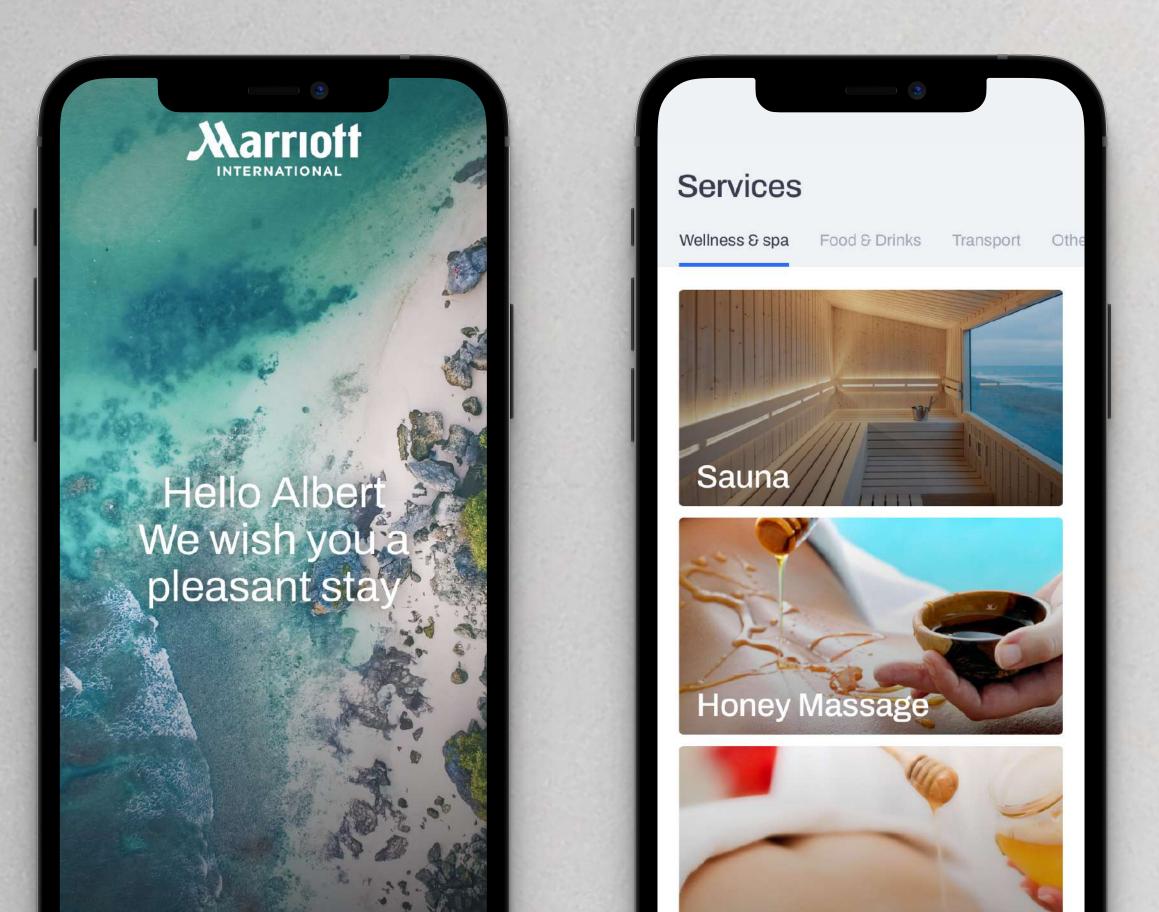

## Sauna

The Sauna World will take you to an intimate environment where Finnish and steam saunas create a unique theatrical image that opens new dimensions of enjoying the hot wind. Due to relaxation areas and special programmes, the sauna will become your favourite healthy habit.

### Sauna

The Sauna World will take you to an intimate environment where Finnish and steam saunas create a unique theatrical image that opens new dimensions of enjoying the hot wind. Due to relaxation areas and special programmes, the sauna will become your favourite healthy habit.