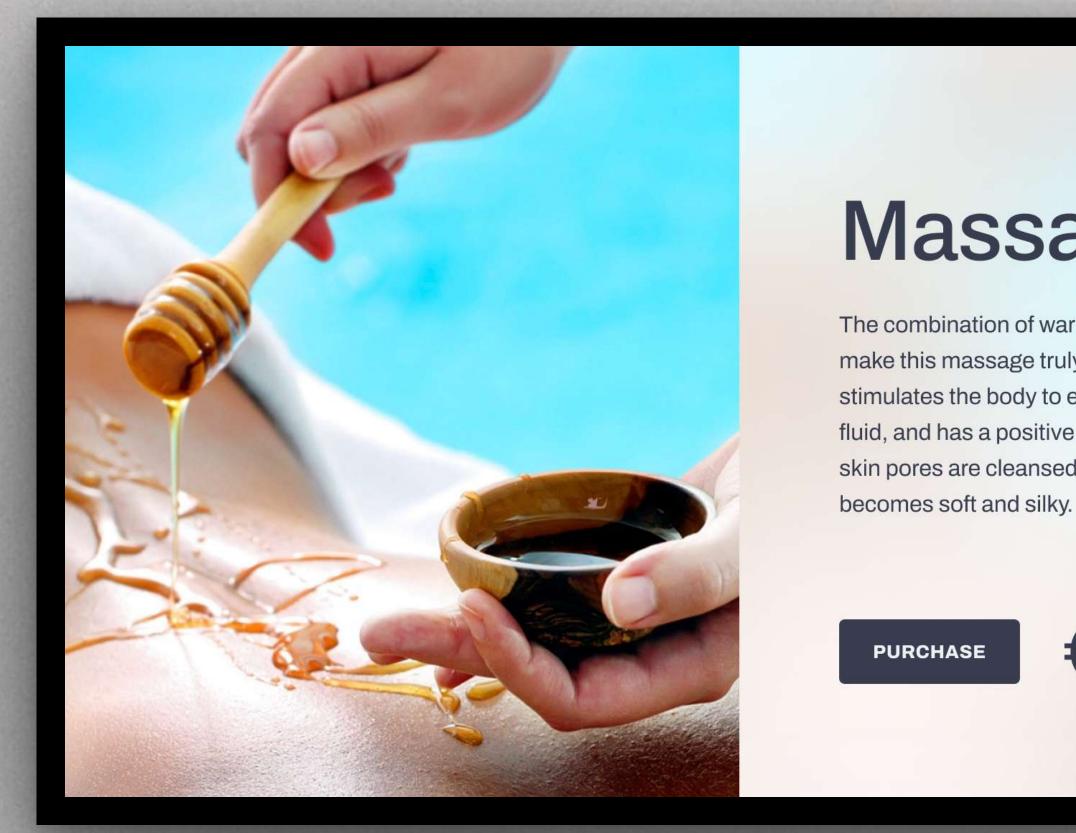

# Massage

The combination of warm almond oil and honey will make this massage truly magical. Honey massage stimulates the body to eliminate toxins and excess fluid, and has a positive effect on skin tone. The skin pores are cleansed, and the skin itself again