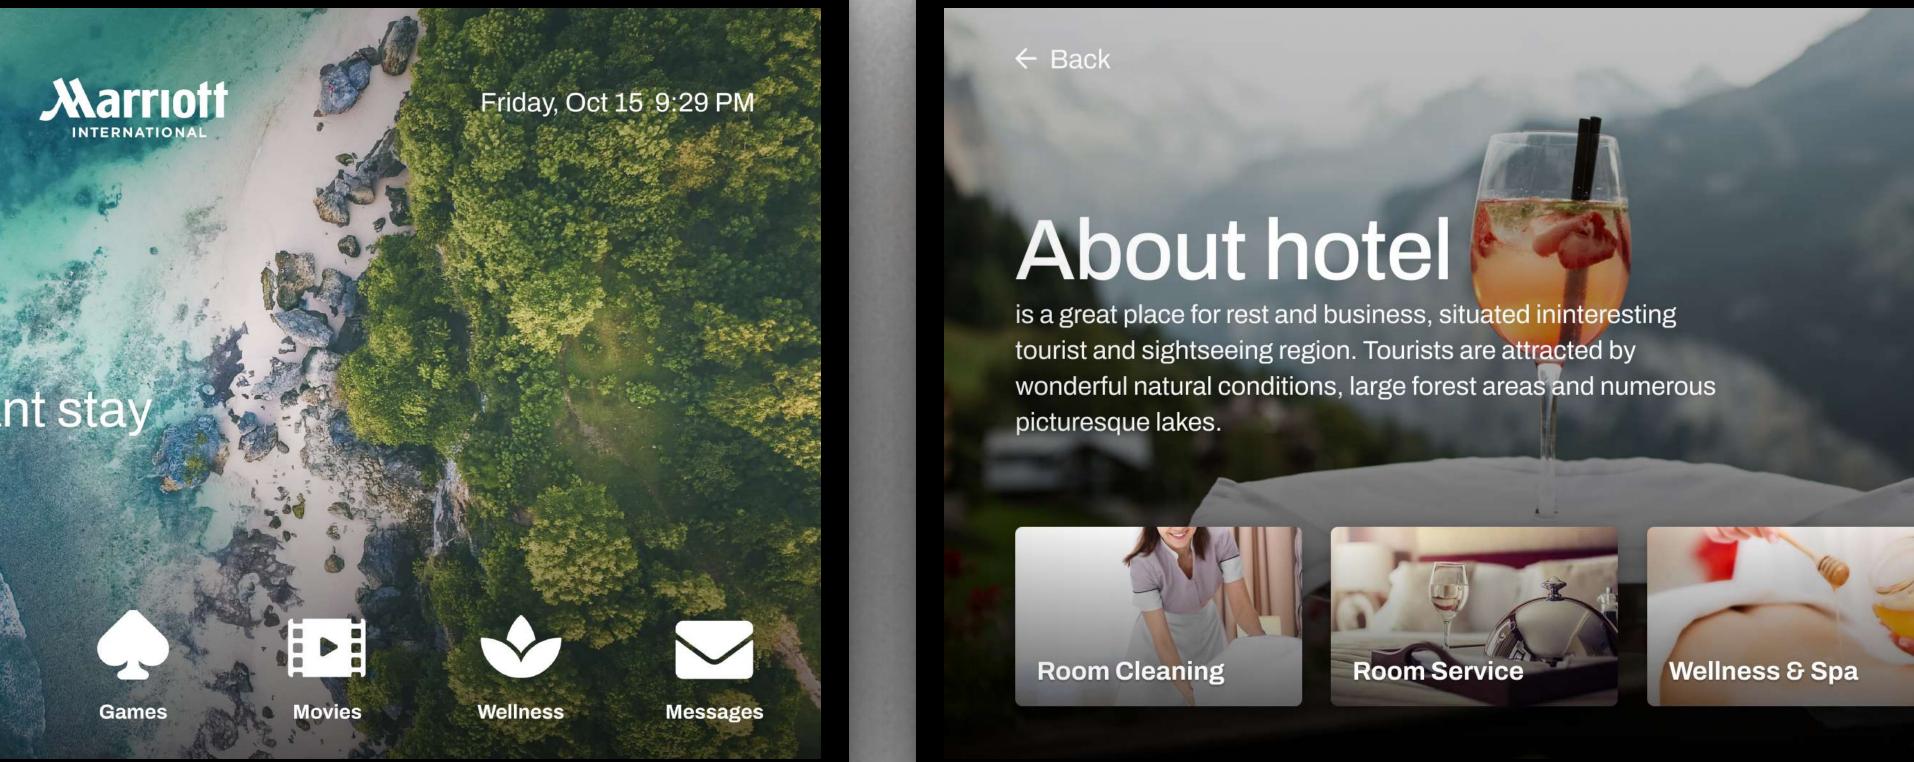

## What is **RISTV**?

RISTV is an Interactive TV System combining at once an Information System, Communication Platform with guests, Entertainment as well as Sales and Marketing Tool in one simple and complete solution. ← Back

# About hotel

The Sauna World will take you to an intimate environment where Finnish and steam saunas create a unique theatrical image that opens new dimensions of enjoying the hot wind.

Room Cleaning Ro